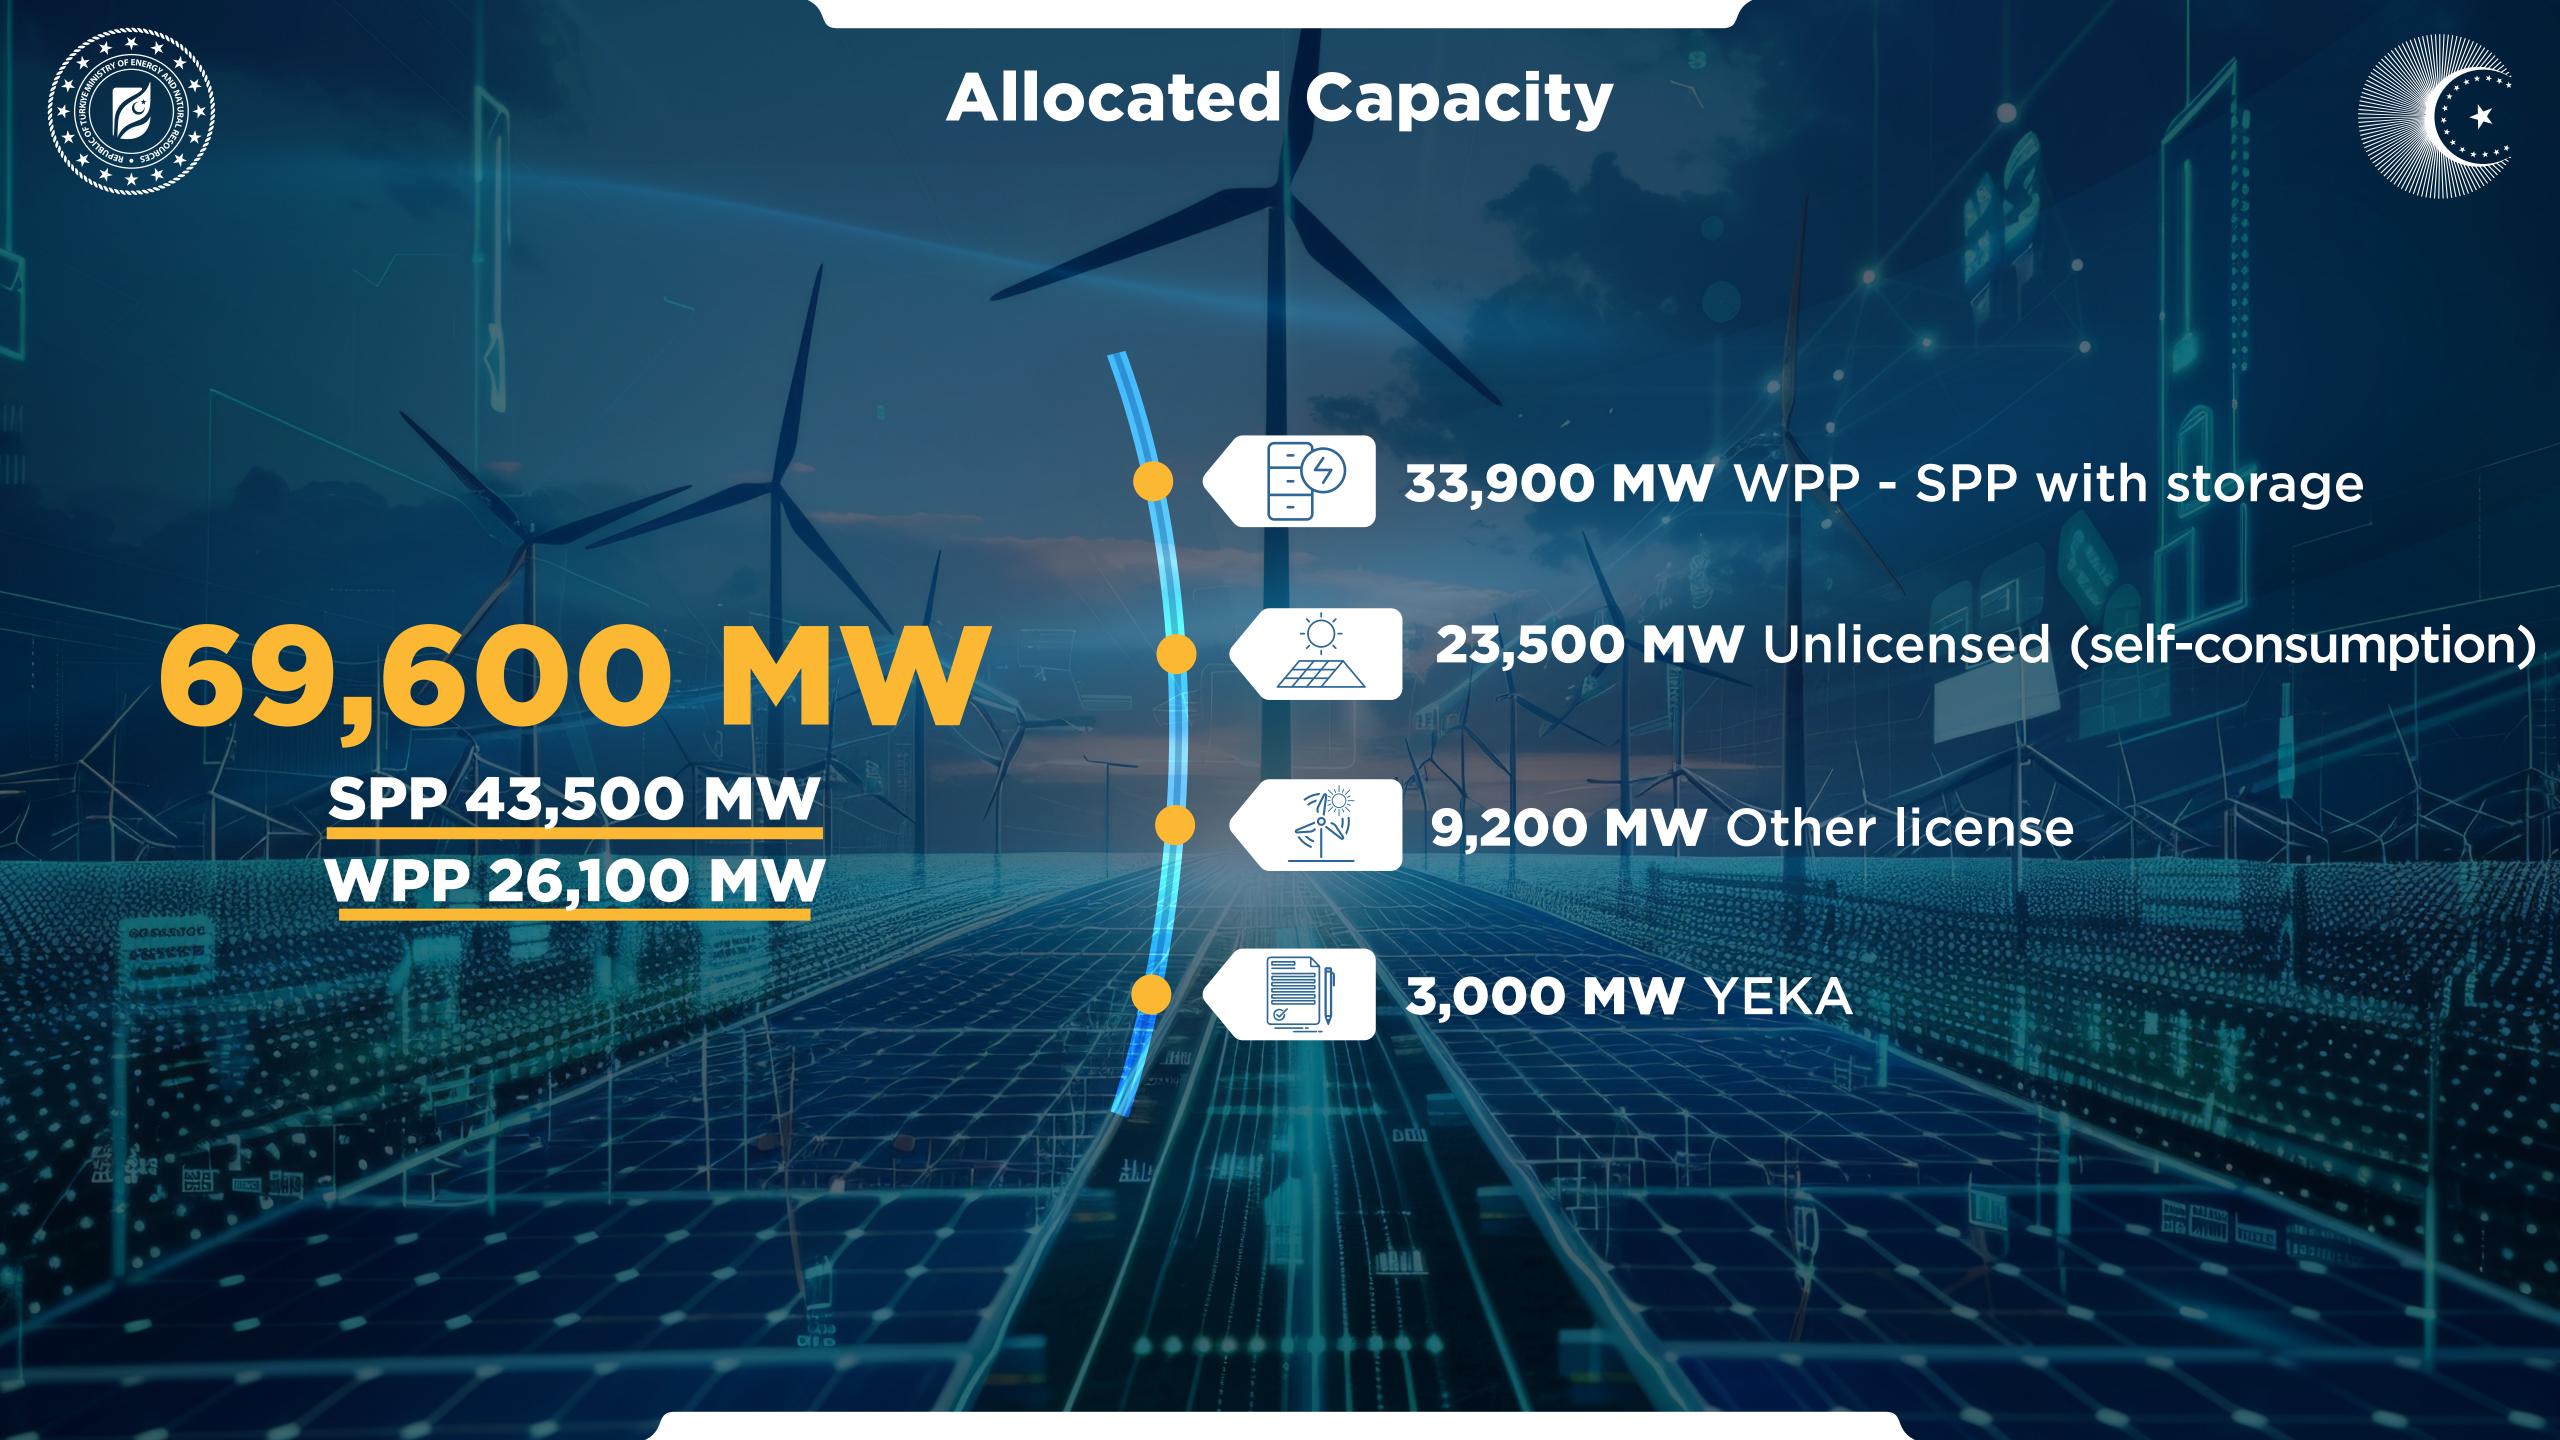

2035
WPP - SPP INSTALLED
CAPACITY TARGET

120,000 MW 4FOLD

4 FOLD INCREASE

billion \$
INVESTMENT