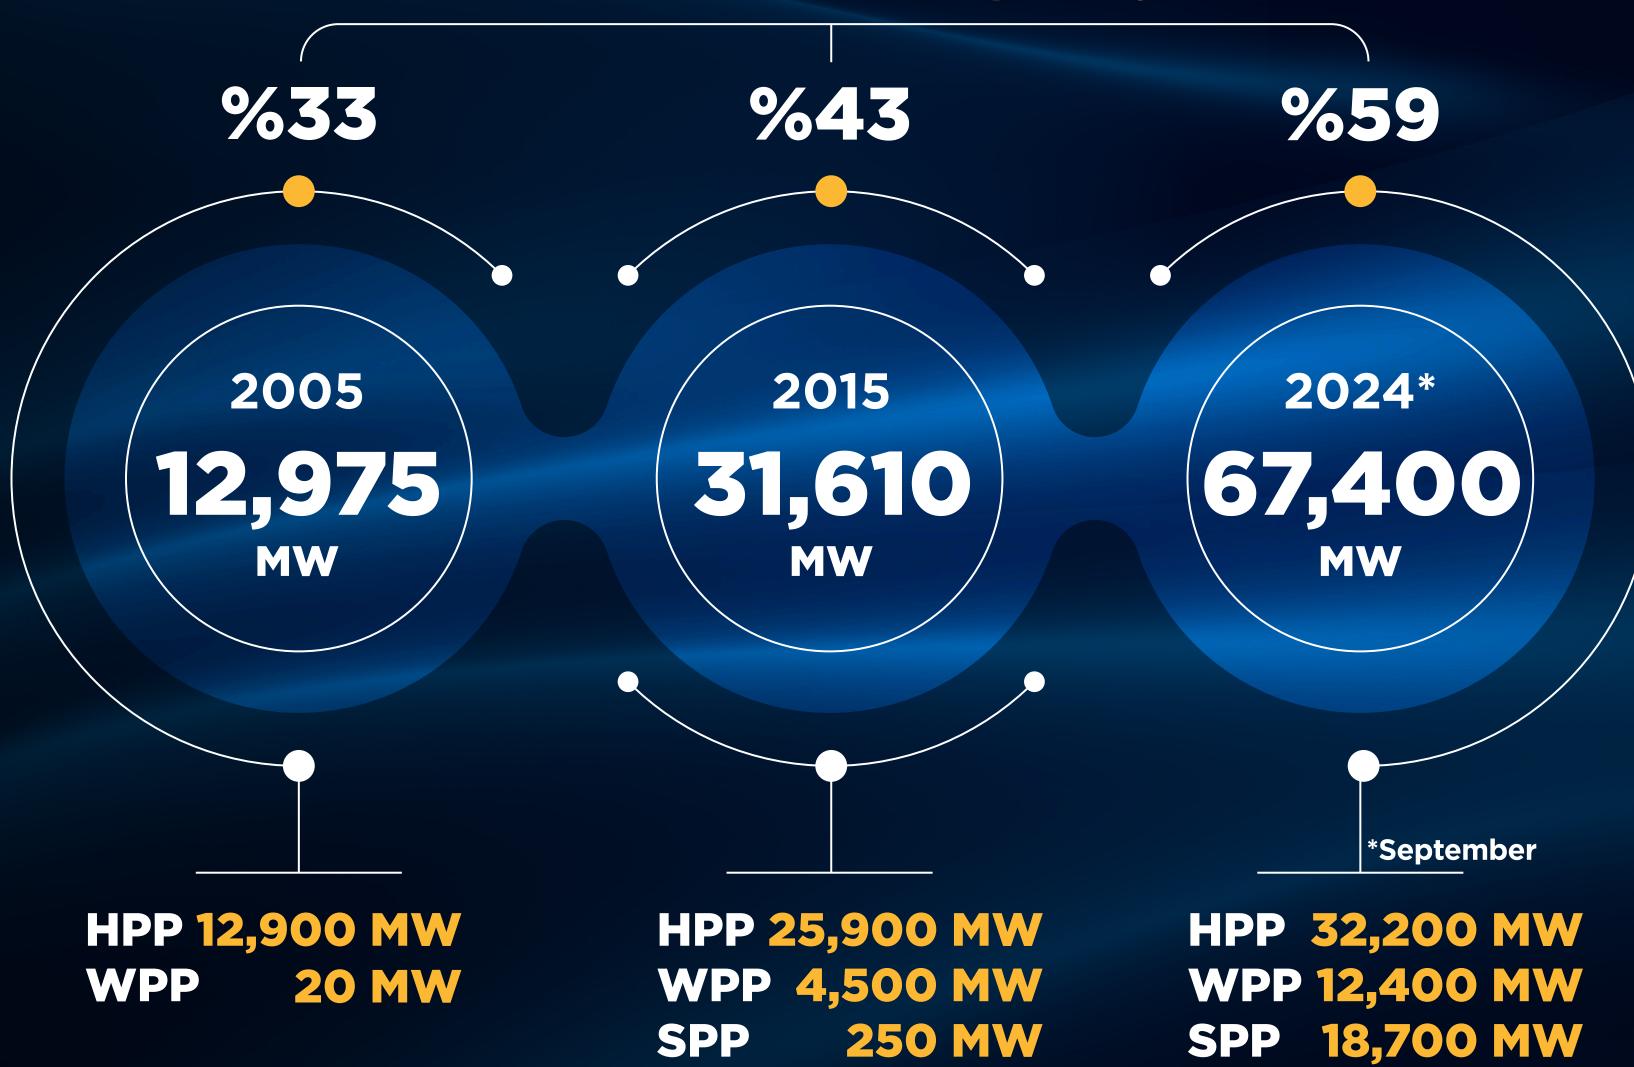

#### Renewable Installed Capacity Ratio

1,648
TWh

billion m<sup>3</sup>

132 Sillion \$

CO<sub>2</sub> 892 million tons

Sub-Supplier: 18/