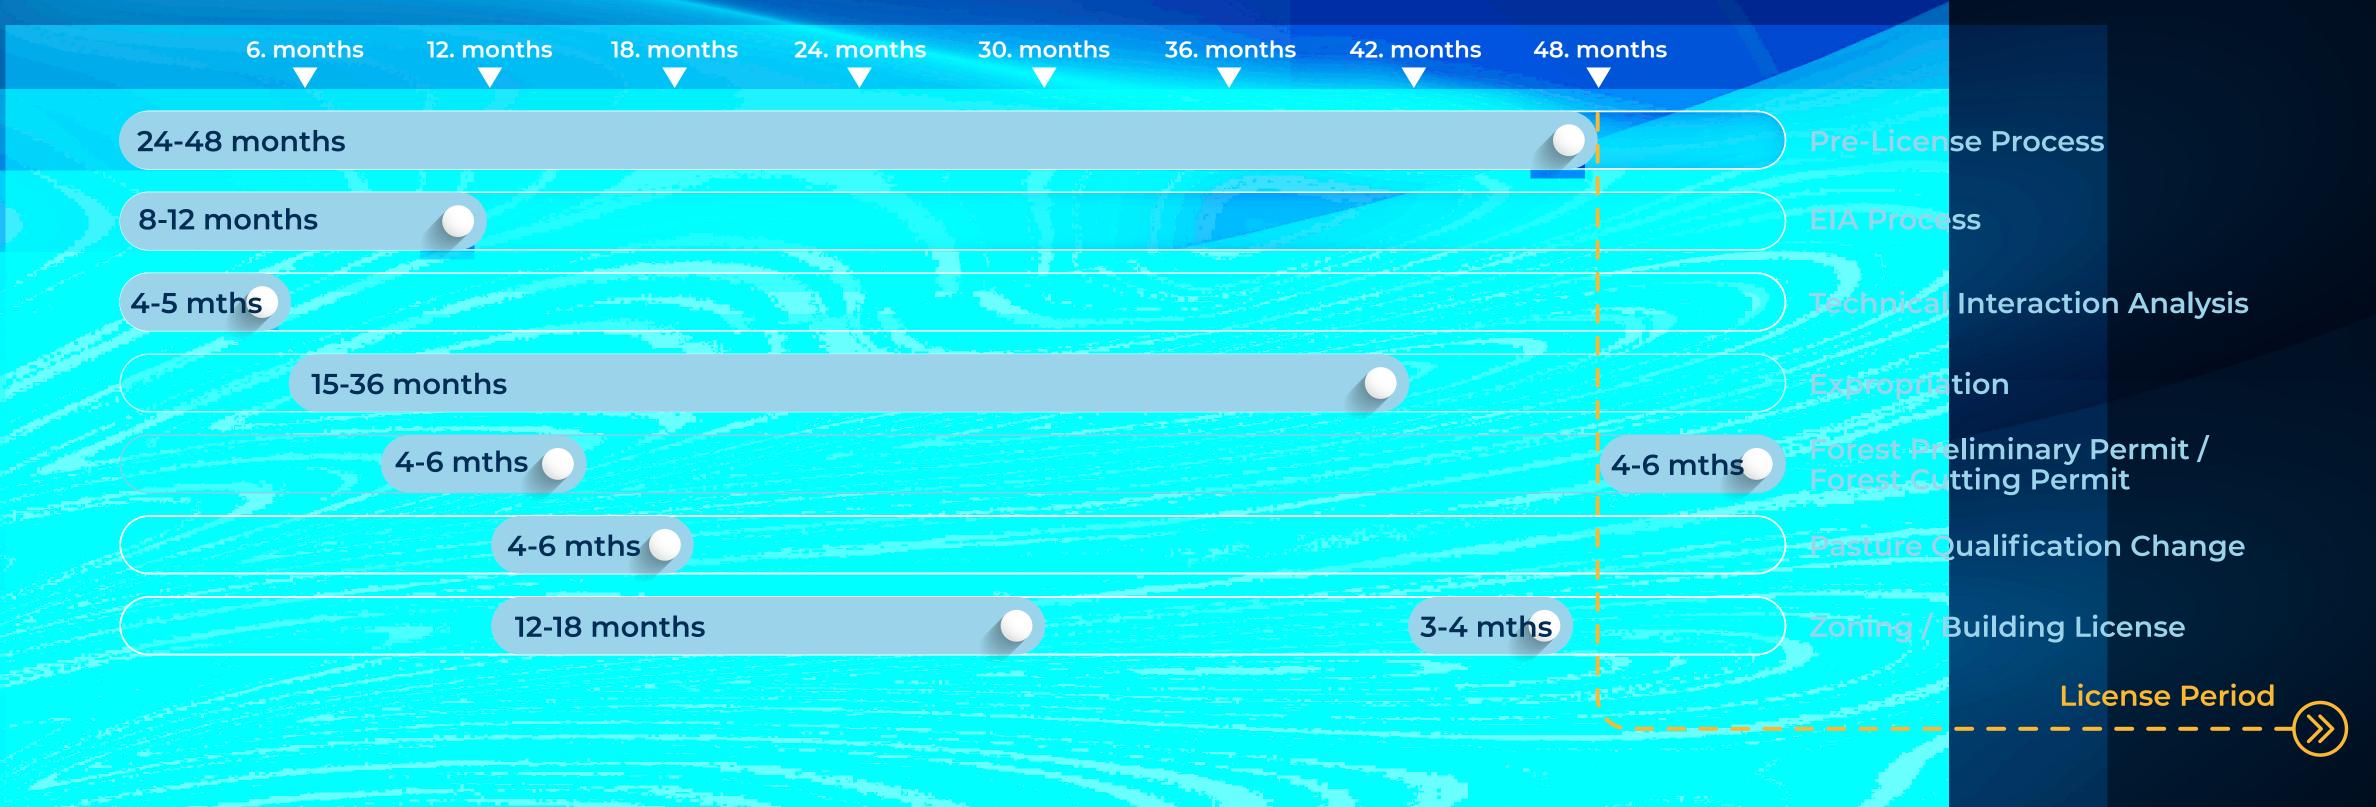

#### **Existing Permit Processes**

#### **ANTICIPATED REGULATIONS**

Determination of thresholds for **EIA DECISIONS** 

Permit applications
are carried
out together with the
EIA PROCESS

Improvement of
IMPROVEMENT and
PERMIT processes

Simplifying FOREST
PERMIT PROCESSES
and reducing them to a
single permit

Providing the possibility of URGENT EXPROPRIATION