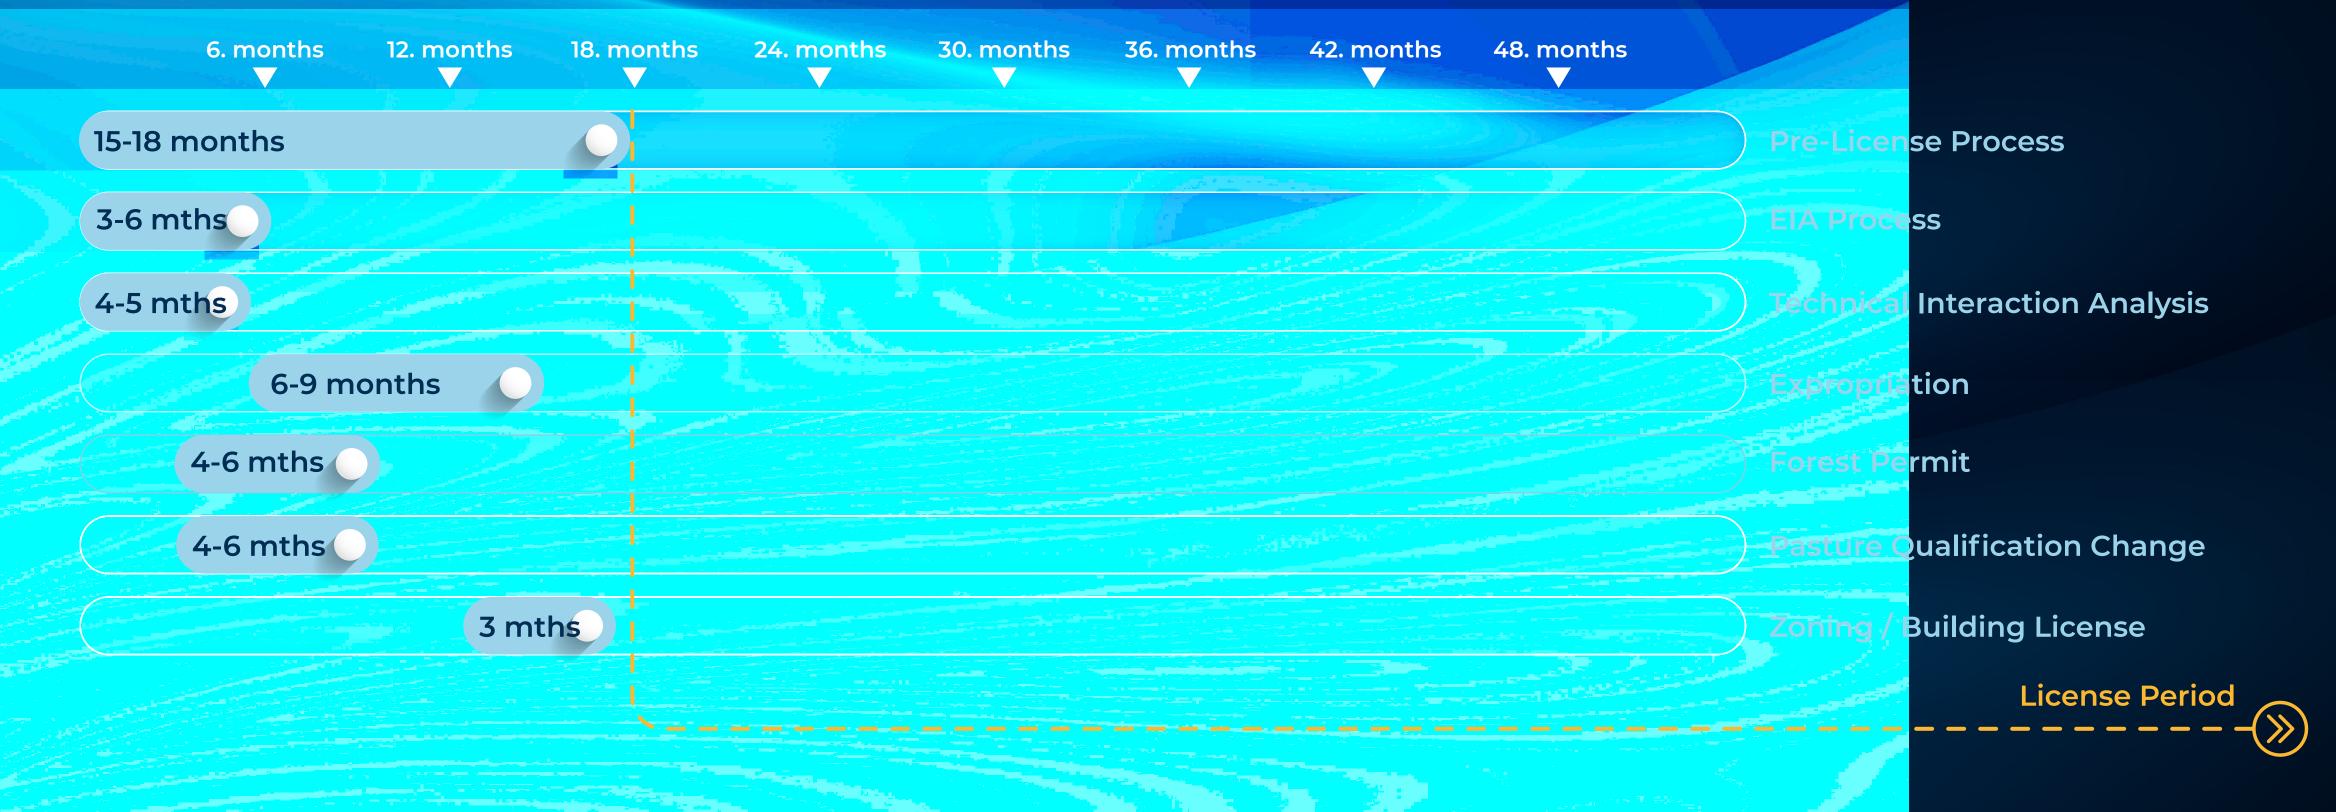

#### **Planned Permit Processes**

Determination of thresholds for **EIA DECISIONS** 

Permit applications
are carried
out together with the
EIA PROCESS

Improvement of IMPROVEMENT and PERMIT processes

Simplifying FOREST
PERMIT PROCESSES
and reducing them to a
single permit

Providing the possibility of URGENT EXPROPRIATION