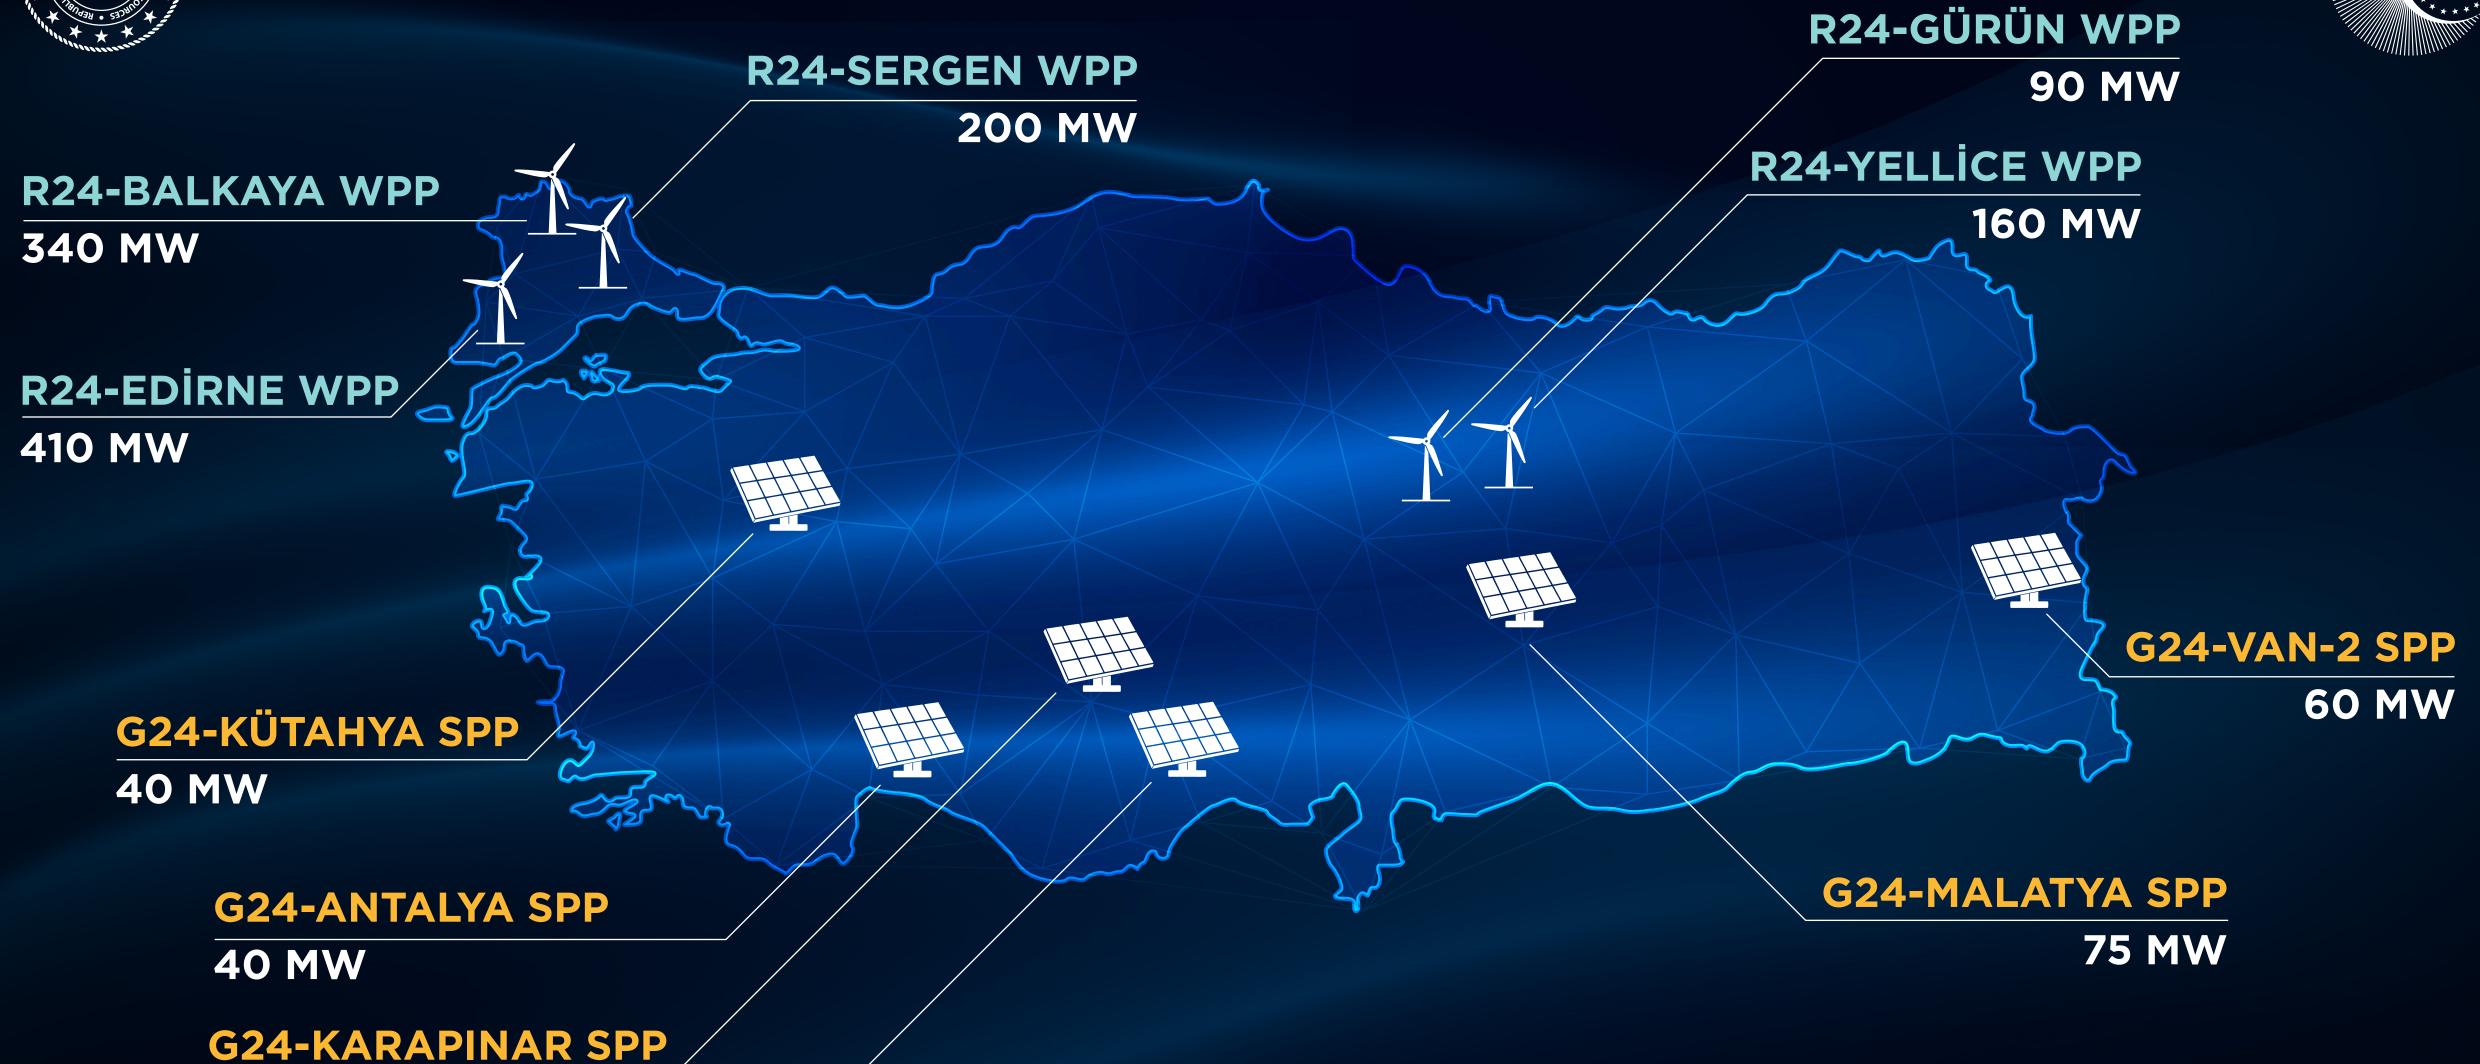

#### YEKA 2024 Projects

385 MW

G24-KARAMAN SPP

200 MW

1,200 MW

SPP 800 MW

2,000 MW