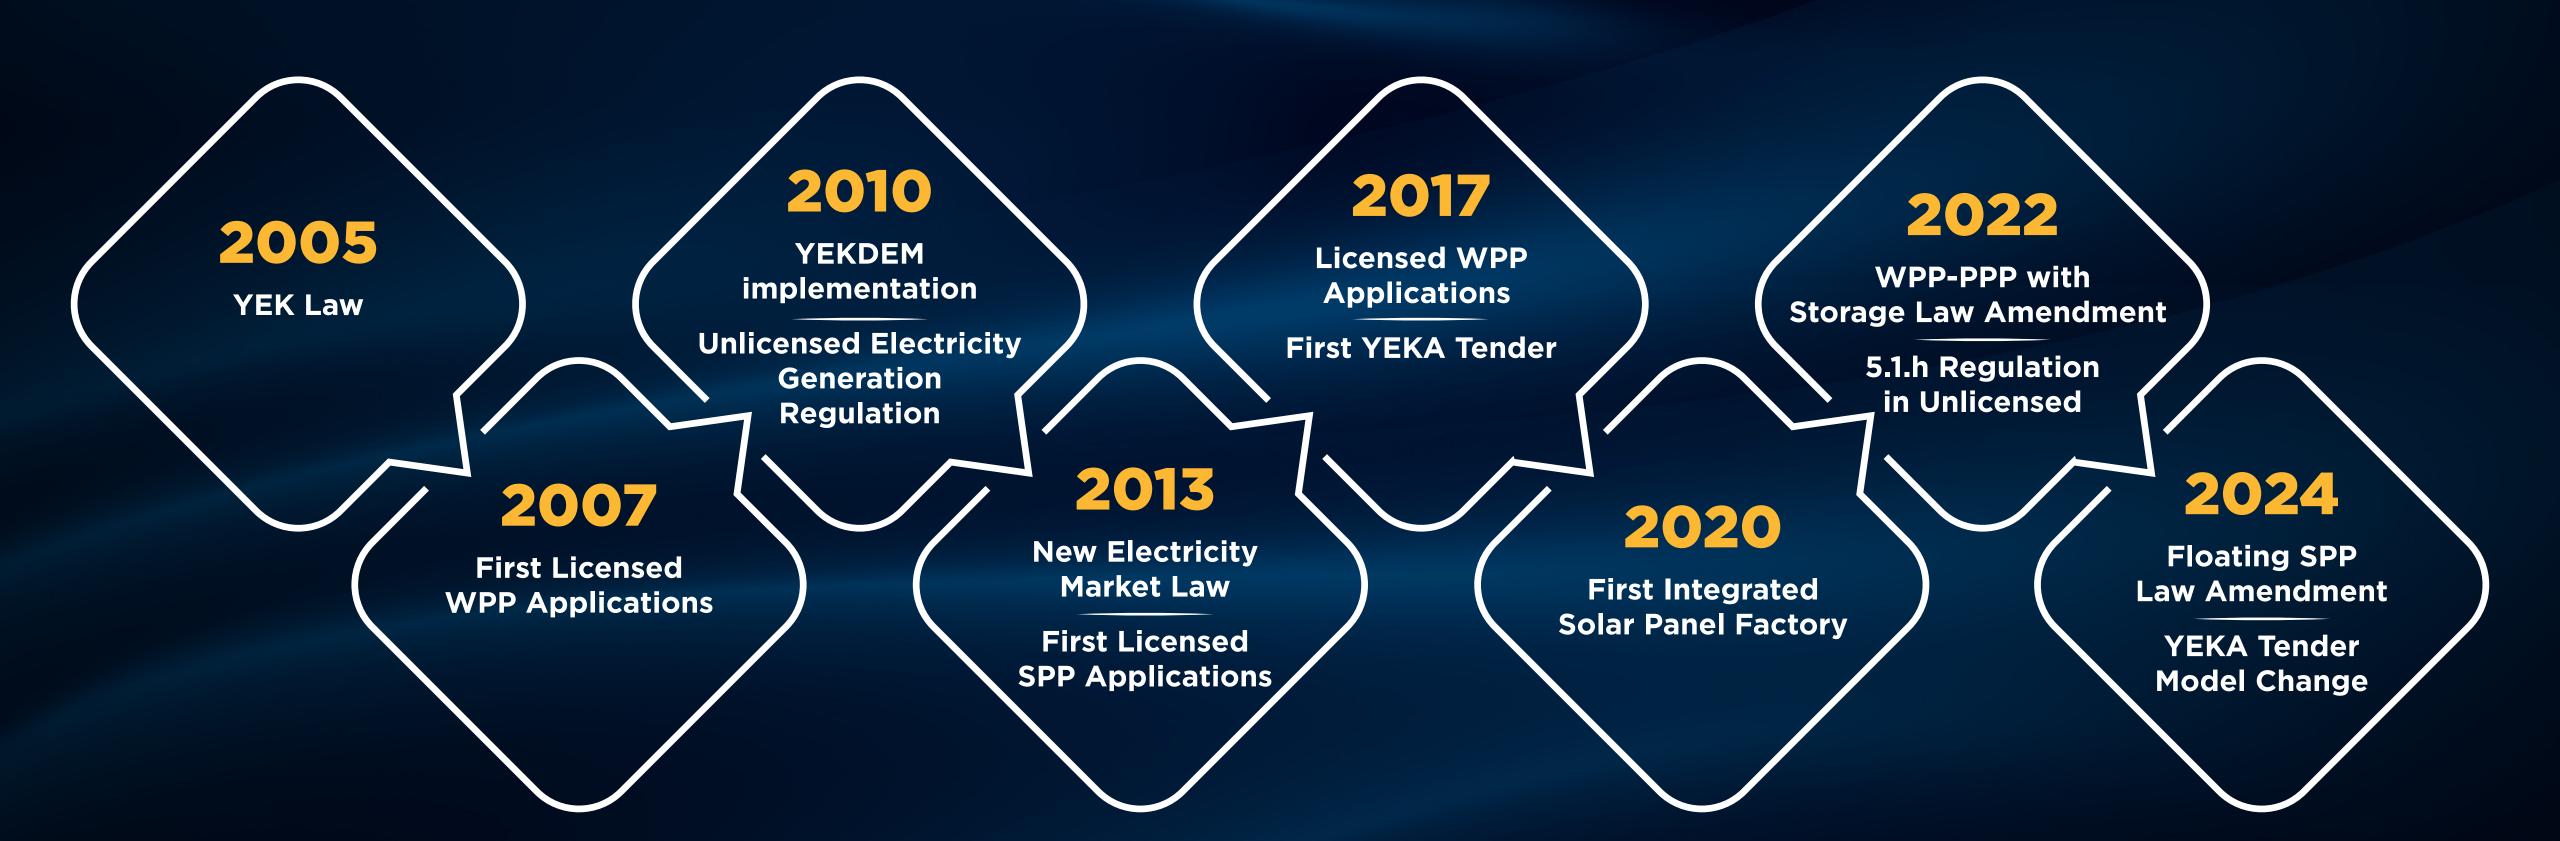

#### Renewable Energy Development

#### 2035 Road Map

Atleast 2,000 MW YEKA annually

Offshore WPP 5,000 MW

International Projects

Hybrid capacity for existing power plants

Allocation of self-consumption capacity at the same connection point without feeding energy to the grid