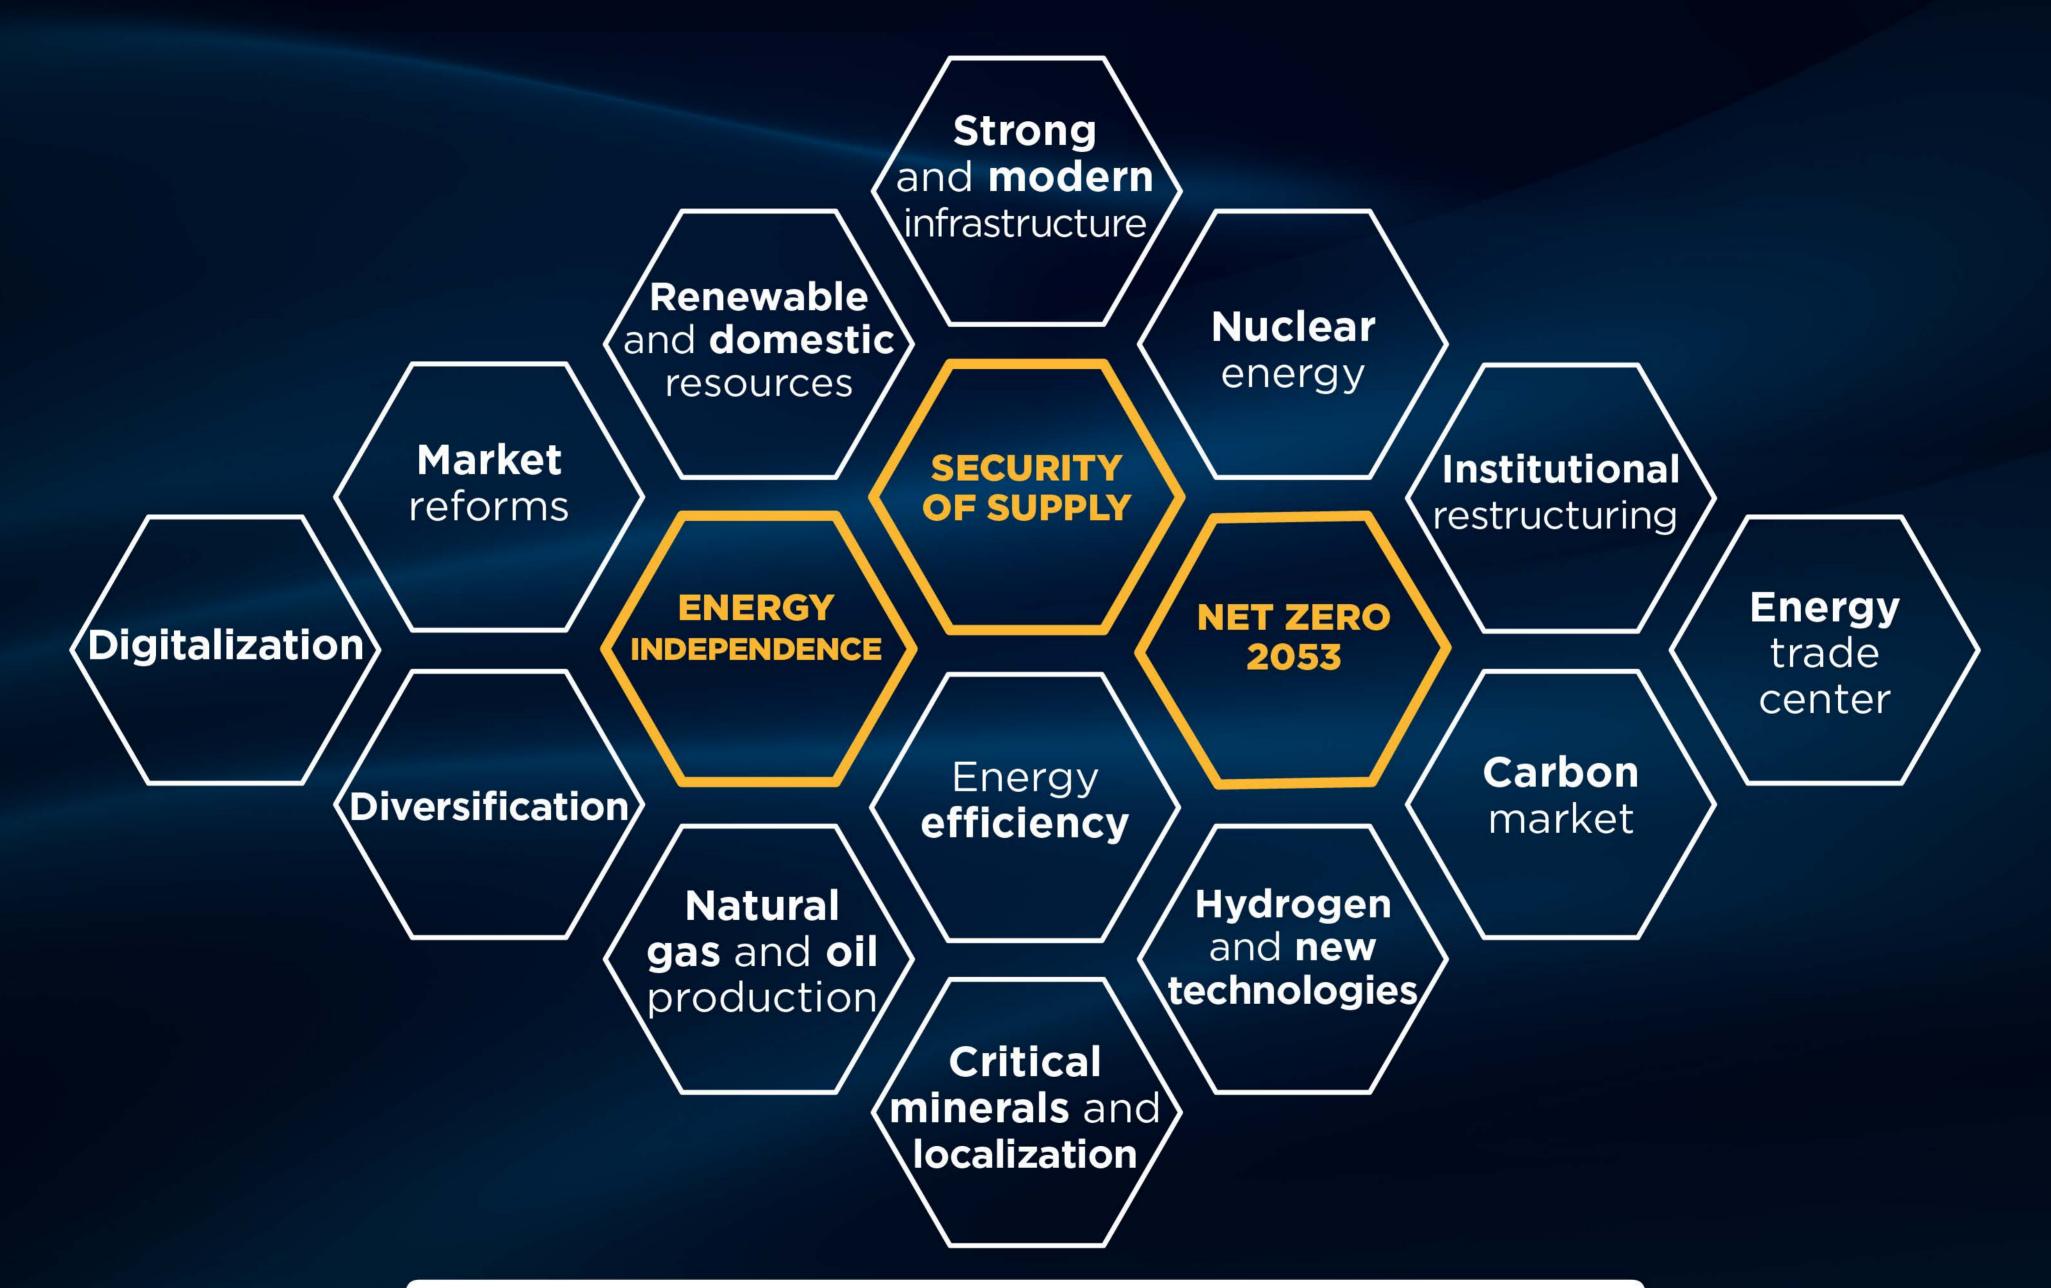

## REPUBLIC OF TÜRKİYE MINISTRY OF ENERGY AND NATURAL RESOURCES

### ENERGY TRANSITION

## RENEWABLE ENERGY 2035



#### **Policy Priorities**







#### Renewable Energy Development









#### Renewable Installed Capacity Ratio



1,648
TWh

billion m<sup>3</sup>

132 Sillion \$

CO<sub>2</sub> 892 million tons



Sub-Supplier: 18/

#### **Domestic Component Production**





**JOBS** 



**Module production** 

starting from ingot



10 YEARS

**382** 

**FACILITIES** 

1.8 billion \$
SUPPORT







#### 2035 Road Map



Atleast 2,000 MW YEKA annually



Offshore WPP 5,000 MW



International Projects



Hybrid capacity for existing power plants



Allocation of self-consumption capacity at the same connection point without feeding energy to the grid



2035
WPP - SPP INSTALLED
CAPACITY TARGET

120,000 MW 4FOLD

4 FOLD INCREASE

billion \$
INVESTMENT



#### YEKA 2024 Projects





385 MW

G24-KARAMAN SPP

200 MW

1,200 MW

SP