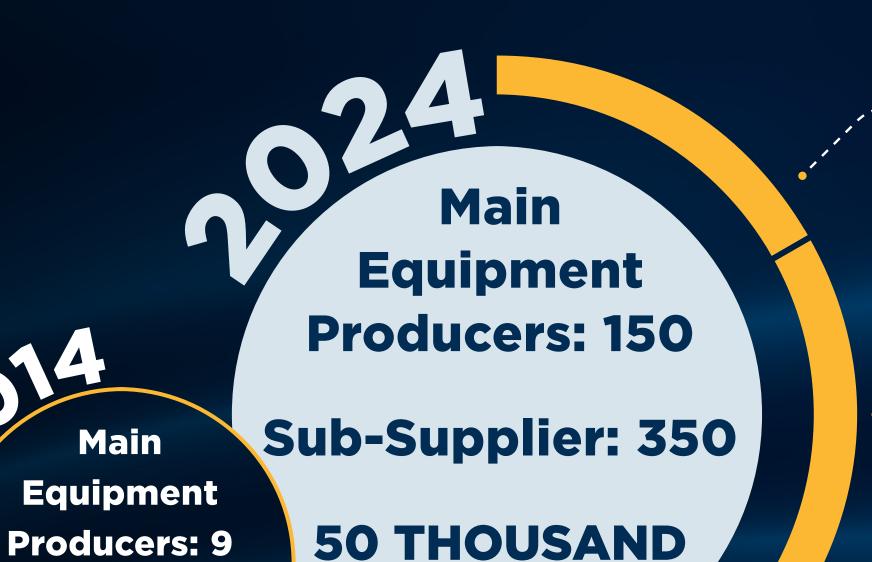

#### **Domestic Component Production**

**JOBS** 

**Module production** 

starting from ingot

10 YEARS

**382** 

**FACILITIES** 

1.8 billion \$
SUPPORT